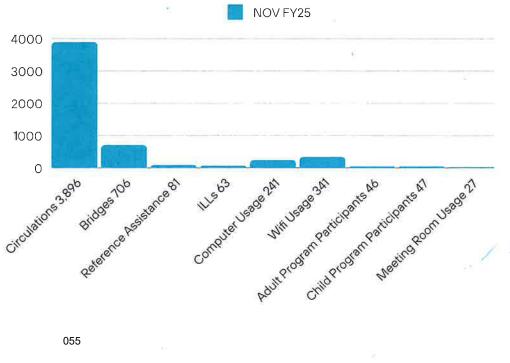

### 5. Discussion/Action Items/General Business/Old Business

- a. Approval of Bills
- **b.** Approval of Financial Report for November 2024
- c. Departmental Reports
  - i. City Administrator
  - ii. Public Works
  - iii. Drake Public Library
- d. Approval of Res. 2024-4112 Conveyance of an Alleyway in Adamson's Addition Milburn.
- e. Discussion on Committee Appointments for 2025.
- 6. Adjourn to 6:00 p.m. on Monday, January 6, 2025, for the City Council's Regular Meeting.