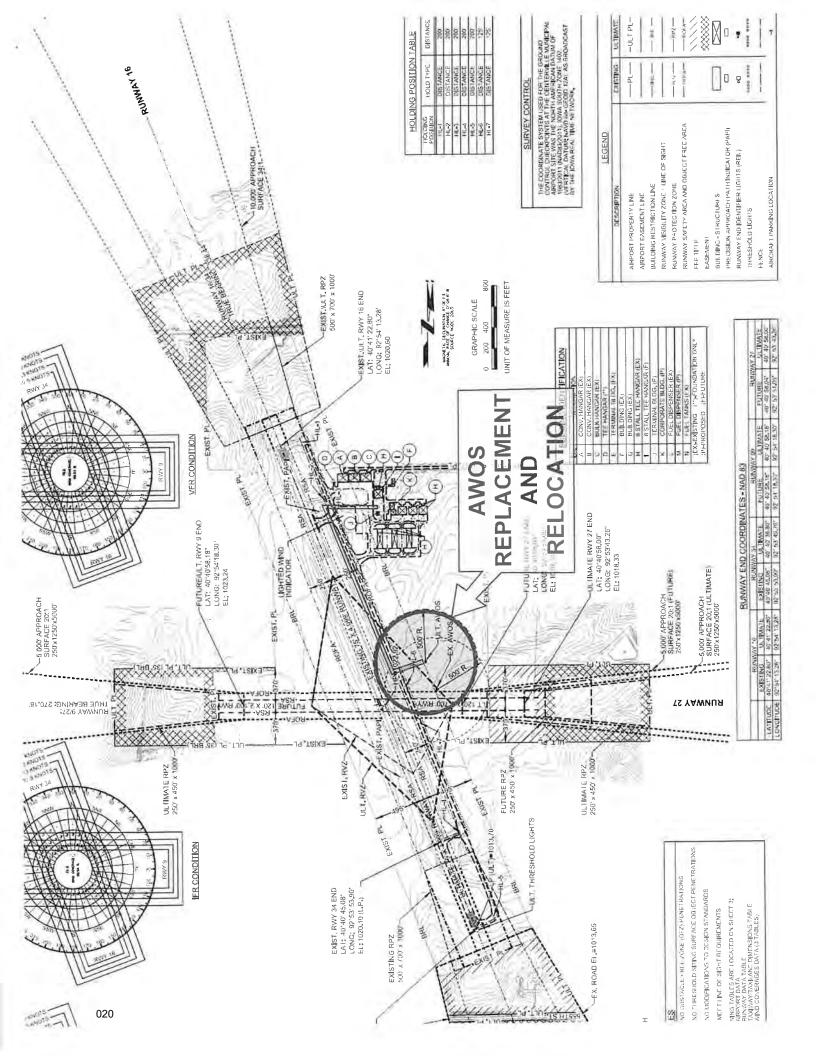

### FEDERAL AVIATION ADMINISTRATION

CAPITAL IMPROVEMENT PROGRAM (CIP) AIRPORTS DIVISION - CENTRAL REGION

|                                                                                       | SEE INSTRUCTIONS TO COMPLETE THIS        | INFORMATION         |            |  |
|---------------------------------------------------------------------------------------|------------------------------------------|---------------------|------------|--|
| Airport Name, LOCID, City, State: Centerville Municipal Airport, TVK, Centerville, IA |                                          |                     |            |  |
| AIP Project Type:                                                                     | Replacement Project: AWOS Installation   |                     |            |  |
| Local Priority: 2 - High Federal Share: \$ 324,000                                    |                                          |                     |            |  |
| FFY Requested:                                                                        | FFY 2029 State Share: \$ 00              |                     |            |  |
| Provide Detailed Project Scope and                                                    | d Justification Below. You must attach a | Local Share:        | \$ 36,000  |  |
| sketch/drawing that clearly identif                                                   |                                          | Total Project Cost: | \$ 360,000 |  |

AWOS Reconstruction – Scope/Justification: Remove, replace, and relocate existing AWOS. Site as per updated ALP. Install new electrical and communications cabling. Construct granular buffer around AWOS. Includes all cabling to be placed in conduit. Includes updates to electrical vault. / To provide a safe, efficient, and reliable weather observation and reporting system for the airfield in compliance with current technology. This includes recommended replacement of the AWOS by lowa DOT as outdated components are no longer available.