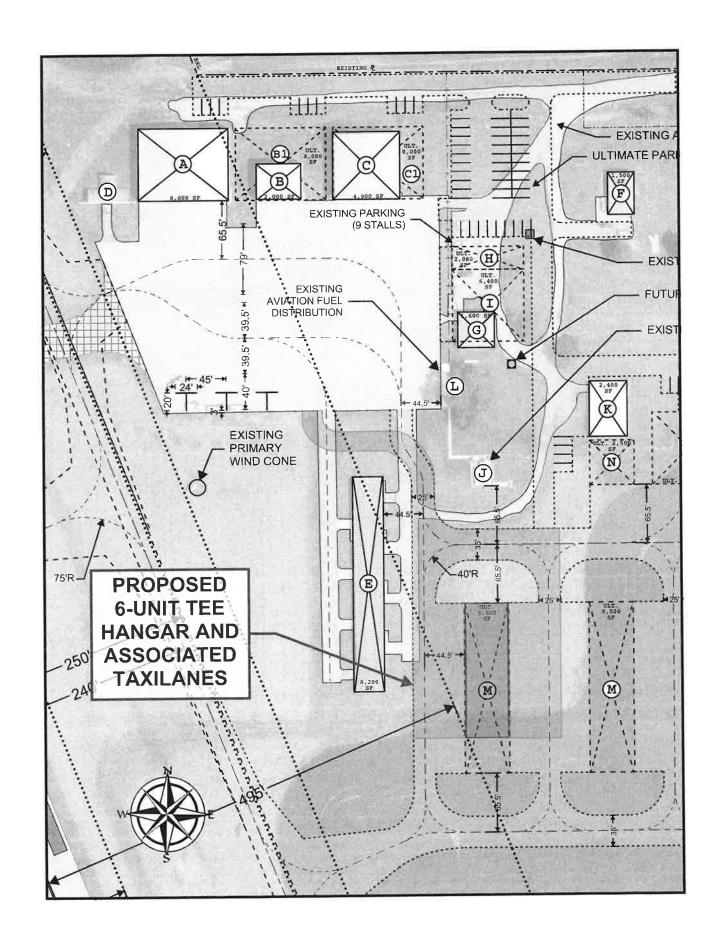

<u>Scope</u>: Construction administration services and construction of a six-unit T-hangar at the Centerville Municipal Airport. Scope includes a nested T-hangar, PCC taxilanes providing aeronautical access from the hangar to the terminal apron, and approaches providing connection from the hangar to the taxilanes.

### OPINION OF PROBABLE PROJECT COST

PROJECT: Six-Unit Tee Hangar and Taxilanes/Aprons

AIRPORT Centerville Municipal Airport (TVK)

DATE:

October 2024

| ITEM NO.  | ITEM DESCRIPTION                                                                        | QUANTITY    | UNIT | (  | COST/UNIT  | COST                                      |
|-----------|-----------------------------------------------------------------------------------------|-------------|------|----|------------|-------------------------------------------|
| C-102-5.1 | Install and Remove Silt Fence                                                           | 300         | LF   | \$ | 5.00       | \$1,500                                   |
| C-105     | Mobilization (Maximum 10%)                                                              | 1           | LS   | \$ | 82,472.00  | \$82,472                                  |
| EST, REF. | Construction Survey                                                                     | 1           | LS   | \$ | 4,500.00   | \$4,500                                   |
| P-152-5.1 | Unclassified Excavation                                                                 | 800         | CY   | \$ | 20.00      | \$16,000                                  |
| P-154-5.1 | 6" Subbase Course                                                                       | 3,200       | SY   | \$ | 20.00      | \$64,000                                  |
| P-501-8.1 | 6" PCC Pavement                                                                         | 3,000       | SY   | \$ | 82.00      | \$246,000                                 |
| T-901-5.1 | Seeding and Fertilizing                                                                 | 0.5         | AC   | \$ | 4,500.00   | \$2,250                                   |
| T-905-5.1 | Topsoil - Strip, Stockpile, and Respread                                                | 400         | CY   | \$ | 20.00      | \$8,000                                   |
| T-908-5.1 | Mulching                                                                                | 0.5         | AC   | \$ | 3,500.00   | \$1,750                                   |
| EST. REF. | Electrical Service Connection to Hangar                                                 | 1           | LS   | \$ | 6,000.00   | \$6,000                                   |
| EST, REF. | 6-Unit Tee Hangar, Complete                                                             | 1,          | LS   | \$ | 540,000.00 | \$540,000                                 |
|           |                                                                                         |             |      |    |            |                                           |
|           | TOTAL ESTIMATE OF PROBABLE CONSTR                                                       | UCTION COST |      |    |            | \$972,472                                 |
|           | GEOTECHNICAL INVESTIGATION TOPOGRAPHIC SURVEY DESIGN PHASE ENGINEERING BIDDING SERVICES |             |      |    |            | \$4,928<br>\$7,600<br>\$72,500<br>\$8,500 |

### NOTES:

CONSTRUCTION SERVICES

SPONSOR ADMINISTRATION

FAA FLIGHT INSPECTION

QA MATERIAL TESTING (EST.)

FAA INSTRUMENT APPROACH PROCEDURE DEVELOPMENT

TOTAL ESTIMATE OF PROBABLE PROJECT COST

Construction of an 6-unit tee hangar (pre-engineered metal building) with bi-fold doors, no interior partitions, minimal insulation, etc. Also, construction of associated paving (taxilanes, approaches, and subbase).